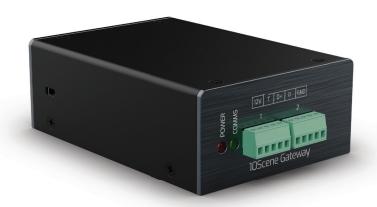

# **GeNetix 10Scene Gateway**

Product Code: CS300056

10Scene Gateway is the interface to connect between 10Scene wall plates and MagicQ/QuickQ systems. Converting from the 10Scene to ChamSys remote protocol, allowing 10Scene Wall plates to integrate with MagicQ & QuickQ consoles.

With two 10Scene ports allowing upto 20 10Scene Wall plates to be connected to it, the Gateway interface is the perfect solution for adding user friendly and simple remote control to installations.

The gateway interface can be powered via external power supply or via PoE.

### **Features**

- Two 10Scene ports
- · Connection for up to 20 wall plates
- · One Network port
- · Powered via external power supply or via PoE
- $\cdot$  Compatibile with both MagicQ & QuickQ systems

## **Hardware Specifications:**

- 10Scene Ports: 2
- · Max no of 10Scene Wall Plates Supported: 20
- Contact Trigger Inputs: 2
- · Network Port: 1
- · Unlocks MagicQ PC from 'Demo Mode': No
- PoE Voltage Supported: 37-57V
- PoE Supported Types: 802.3af Type1, 802.3 a Type2,802.3bt Type 3 and 4