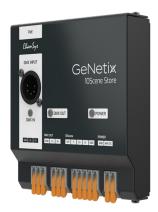

## **GeNetix 10Scene Store**

Product Code: CS300069

GeNetix 10Scene Store is a single universe wall or DIN Rail mounted standalone playback device that stores 10 static lighting Scenes (cues) which can be recalled with connected 10Scene wall plates.

Load Scenes from either QuickQ or MagicQ show files or program via its in-built DMX Input port. Powered by either PoE or external 48V power supply, this simple installation device supports up to ten 10Scene wall plates, and features one DMX IN (XLR5), one DMX OUT (Wago) and a 10OMHz network port.

#### **Hardware Specification**

- DMX Output Ports: 1 (Wago)
- DMX Input Ports: 1 (Linked Wago & 5 Pin DMX)
- · Network Ports: 1
- · 10Scene Ports: 1 (Wago)
- · PoE Input: Yes
- 48v Power Input: Yes (Wago)